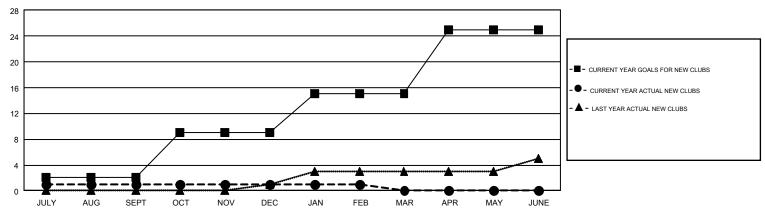

## GOALS AND ACTUAL NEW CLUBS CUMULATIVE

## GMT Constitutional Area 1, Group G

GMT: KENNETH SCHWOLS

REPORT DOES NOT INCLUDE CLUBS IN UNDISTRICTED AREAS.

| Clubs                 |               |           |               | Members               |                                                                |                                                              |                                                    |  |
|-----------------------|---------------|-----------|---------------|-----------------------|----------------------------------------------------------------|--------------------------------------------------------------|----------------------------------------------------|--|
| RESULTS FOR 2016-2017 |               |           |               | RESULTS FOR 2016-2017 |                                                                |                                                              |                                                    |  |
| QUARTER               | NEW CLUB GOAL | NEW CLUBS | DROPPED CLUBS | QUARTER               | NEW MEMBER GROWTH<br>NET GOAL (not reinstated<br>or transfers) | NEW MEMBER<br>GROWTH ACTUAL (not<br>reinstated or transfers) | DROPPED<br>MEMBERS ACTUAL<br>(including transfers) |  |
| JULY/AUG/SEPT         | 2             | 1         | 2             | JULY/AUG/SEPT         | 70                                                             | 449                                                          | 579                                                |  |
| OCT/NOV/DEC           | 7             | 0         | 4             | OCT/NOV/DEC           | 228                                                            | 416                                                          | 590                                                |  |
| JAN/FEB/MAR           | 6             | 0         | 0             | JAN/FEB/MAR           | 308                                                            | 295                                                          | 345                                                |  |
| APR/MAY/JUNE          | 10            | 0         | 0             | APR/MAY/JUNE          | 262                                                            | 0                                                            | 0                                                  |  |