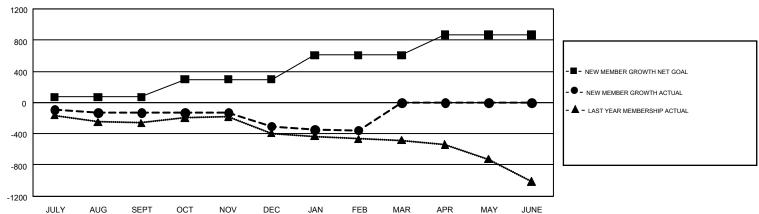

## GOALS AND ACTUAL MEMBERS CUMULATIVE

| DROPPED CLUBS: 6  |       | 398 CLUBS OF 798 ADDED 1 OR MORE | GENDER DISTRIBUTION             |                 |       |
|-------------------|-------|----------------------------------|---------------------------------|-----------------|-------|
|                   |       | NEW MEMBERS                      | MALE                            | 12,748 (69.54%) |       |
|                   |       |                                  | FEMALE                          | 5,585 (30.46%)  |       |
| DROPPED MEMBERS   |       |                                  |                                 |                 |       |
| DECEASED          | 198   | CLICK HERE FOR CUMULATIVE        | TOTAL FAMILY UNIT MEMBERS       |                 | 4,011 |
| CLUB CANCELLED 38 |       | MEMBERSHIP DATA                  |                                 |                 |       |
| OTHER 1,278       |       |                                  | FAMILY MEMBERS PAYING HALF DUES |                 | 2,052 |
| TOTAL             | 1,514 |                                  |                                 |                 |       |

## GMT Constitutional Area 1, Group G

GMT: KENNETH SCHWOLS

REPORT DOES NOT INCLUDE CLUBS IN UNDISTRICTED AREAS.

| Clubs                 |               |           |               | Members               |                                                                |                                                              |                                                    |  |
|-----------------------|---------------|-----------|---------------|-----------------------|----------------------------------------------------------------|--------------------------------------------------------------|----------------------------------------------------|--|
| RESULTS FOR 2016-2017 |               |           |               | RESULTS FOR 2016-2017 |                                                                |                                                              |                                                    |  |
| QUARTER               | NEW CLUB GOAL | NEW CLUBS | DROPPED CLUBS | QUARTER               | NEW MEMBER GROWTH<br>NET GOAL (not reinstated<br>or transfers) | NEW MEMBER<br>GROWTH ACTUAL (not<br>reinstated or transfers) | DROPPED<br>MEMBERS ACTUAL<br>(including transfers) |  |
| JULY/AUG/SEPT         | 2             | 1         | 2             | JULY/AUG/SEPT         | 70                                                             | 449                                                          | 579                                                |  |
| OCT/NOV/DEC           | 7             | 0         | 4             | OCT/NOV/DEC           | 228                                                            | 416                                                          | 590                                                |  |
| JAN/FEB/MAR           | 6             | 0         | 0             | JAN/FEB/MAR           | 308                                                            | 295                                                          | 345                                                |  |
| APR/MAY/JUNE          | 10            | 0         | 0             | APR/MAY/JUNE          | 262                                                            | 0                                                            | 0                                                  |  |